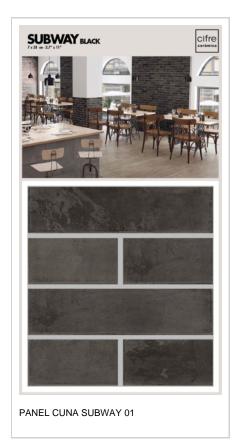

## SERIES SUBWAY

7x28

BLACK \_\_\_\_\_

SUBWAY BLACK | 7x28 G.114 | Porcelain tile | White body tiles

COTTO \_\_\_\_\_\_

SUBWAY COTTO | 7x28 G.114 | Porcelain tile | White body tiles

NATURE \_\_\_\_\_\_

SUBWAY NATURE | 7x28 G.114 | Porcelain tile | White body tiles