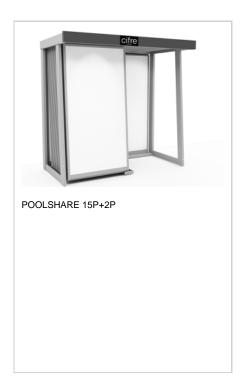

## DISPLAYS \_

PACKING \_\_\_\_\_

| Size | units/box | m²/box | kg/box | boxes/pallet | m²/pallet | kg/pallet |
|------|-----------|--------|--------|--------------|-----------|-----------|
| 7x28 | 24        | 0.47   | 7.55   | 120          | 56.40     | 906.00    |
| 7x28 | 24        | 0.47   | 7.92   | 120          | 56.40     | 950.00    |
| 7x28 | 24        | 0.47   | 7.88   | 120          | 56.40     | 946.00    |