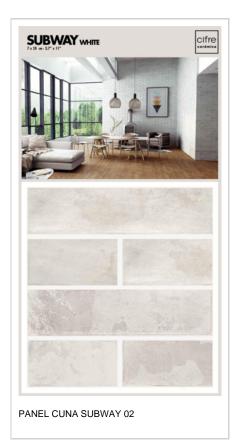

PEARL

SUBWAY PEARL | 7x28
G.114 | Porcelain tile | White body tiles

TERRA \_\_

SUBWAY TERRA | 7x28 G.114 | Porcelain tile | White body tiles

WHITE \_\_\_\_\_

SUBWAY WHITE | 7x28 G.114 | Porcelain tile | White body tiles