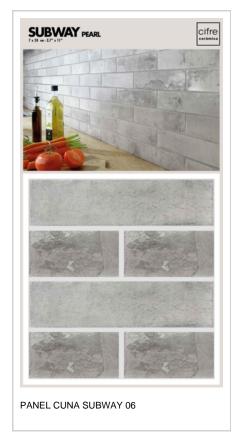

PEARL

SUBWAY PEARL | 7x28
G.114 | Porcelain tile | White body tiles

TERRA \_\_

SUBWAY TERRA | 7x28 G.114 | Porcelain tile | White body tiles

WHITE \_\_\_\_\_

SUBWAY WHITE | 7x28 G.114 | Porcelain tile | White body tiles

## BOARDS -