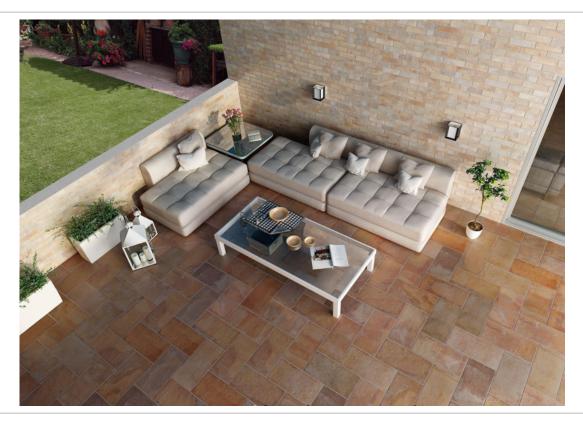

## SERIES SUBWAY

7x28





























BLACK \_\_\_\_\_



SUBWAY BLACK | 7x28 G.114 | Porcelain tile | White body tiles

COTTO \_\_\_\_\_\_



SUBWAY COTTO | 7x28 G.114 | Porcelain tile | White body tiles

NATURE \_\_\_\_\_\_



SUBWAY NATURE | 7x28 G.114 | Porcelain tile | White body tiles



PEARL



SUBWAY PEARL | 7x28
G.114 | Porcelain tile | White body tiles

TERRA \_\_



SUBWAY TERRA | 7x28 G.114 | Porcelain tile | White body tiles

WHITE \_\_\_\_\_



SUBWAY WHITE | 7x28 G.114 | Porcelain tile | White body tiles



PHOTO GALLERY -

















































## BOARDS -

























## DISPLAYS \_

















PACKING \_\_\_\_\_

| Size | units/box | m²/box | kg/box | boxes/pallet | m²/pallet | kg/pallet |
|------|-----------|--------|--------|--------------|-----------|-----------|
| 7x28 | 24        | 0.47   | 7.55   | 120          | 56.40     | 906.00    |
| 7x28 | 24        | 0.47   | 7.92   | 120          | 56.40     | 950.00    |
| 7x28 | 24        | 0.47   | 7.88   | 120          | 56.40     | 946.00    |

**WARNING** Packaging details. These details are only for guidance purposes. The contents may vary. Please contact our sales representatives for precise details