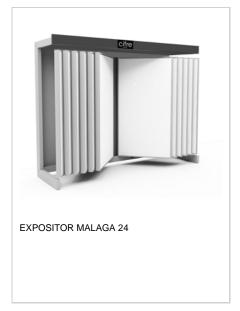

## DISPLAYS \_

PACKING \_\_\_\_\_

| Size | units/box | m²/box | kg/box | boxes/pallet | m²/pallet | kg/pallet |
|------|-----------|--------|--------|--------------|-----------|-----------|
| 7x28 | 24        | 0.47   | 7.55   | 120          | 56.40     | 906.00    |
| 7x28 | 24        | 0.47   | 7.92   | 120          | 56.40     | 950.00    |
| 7x28 | 24        | 0.47   | 7.88   | 120          | 56.40     | 946.00    |