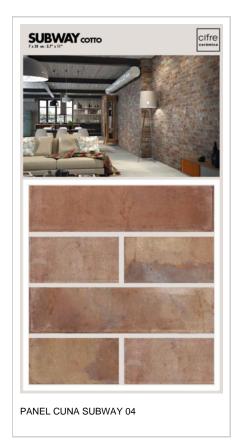

## SERIES SUBWAY

7x28

BLACK \_\_\_\_\_

SUBWAY BLACK | 7x28 G.114 | Porcelain tile | White body tiles

COTTO \_\_\_\_\_\_

SUBWAY COTTO | 7x28 G.114 | Porcelain tile | White body tiles

NATURE \_\_\_\_\_\_

SUBWAY NATURE | 7x28 G.114 | Porcelain tile | White body tiles