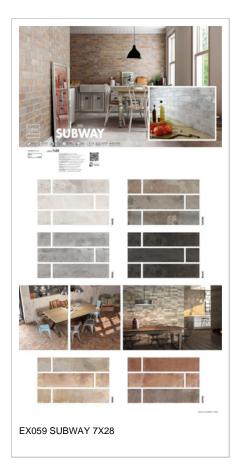

## SERIES SUBWAY

7x28

BLACK \_\_\_\_\_

SUBWAY BLACK | 7x28 G.114 | Porcelain tile | White body tiles

COTTO \_\_\_\_\_\_

SUBWAY COTTO | 7x28 G.114 | Porcelain tile | White body tiles

NATURE \_\_\_\_\_\_

SUBWAY NATURE | 7x28 G.114 | Porcelain tile | White body tiles

PEARL

SUBWAY PEARL | 7x28
G.114 | Porcelain tile | White body tiles

TERRA \_\_

SUBWAY TERRA | 7x28 G.114 | Porcelain tile | White body tiles

WHITE \_\_\_\_\_

SUBWAY WHITE | 7x28 G.114 | Porcelain tile | White body tiles

PHOTO GALLERY -