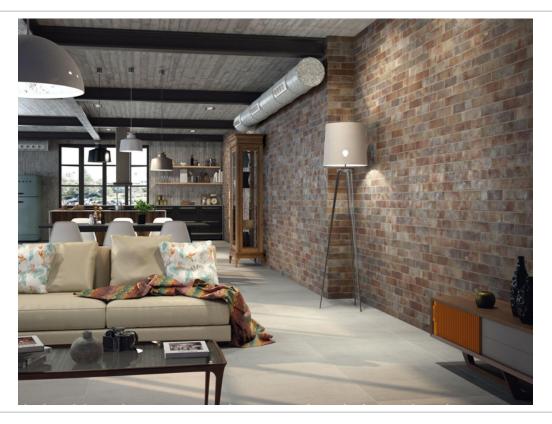

## SERIES SUBWAY

7x28





























BLACK \_\_\_\_\_



SUBWAY BLACK | 7x28 G.114 | Porcelain tile | White body tiles

COTTO \_\_\_\_\_\_



SUBWAY COTTO | 7x28 G.114 | Porcelain tile | White body tiles

NATURE \_\_\_\_\_\_



SUBWAY NATURE | 7x28 G.114 | Porcelain tile | White body tiles



PEARL



SUBWAY PEARL | 7x28
G.114 | Porcelain tile | White body tiles

TERRA \_\_



SUBWAY TERRA | 7x28 G.114 | Porcelain tile | White body tiles

WHITE \_\_\_\_\_



SUBWAY WHITE | 7x28 G.114 | Porcelain tile | White body tiles



PHOTO GALLERY -

















































## BOARDS -

























## DISPLAYS \_

















PACKING \_\_\_\_\_

| Size | units/box | m²/box | kg/box | boxes/pallet | m²/pallet | kg/pallet |
|------|-----------|--------|--------|--------------|-----------|-----------|
| 7x28 | 24        | 0.47   | 7.55   | 120          | 56.40     | 906.00    |
| 7x28 | 24        | 0.47   | 7.92   | 120          | 56.40     | 950.00    |
| 7x28 | 24        | 0.47   | 7.88   | 120          | 56.40     | 946.00    |

**WARNING** Packaging details. These details are only for guidance purposes. The contents may vary. Please contact our sales representatives for precise details