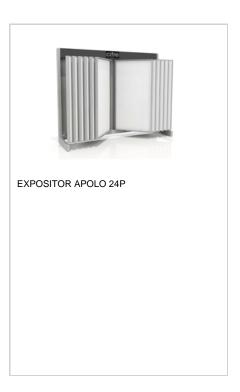

## DISPLAYS \_

PACKING \_\_\_\_\_

| Size | units/box | m²/box | kg/box | boxes/pallet | m²/pallet | kg/pallet |
|------|-----------|--------|--------|--------------|-----------|-----------|
| 7x28 | 24        | 0.47   | 7.55   | 120          | 56.40     | 906.00    |
| 7x28 | 24        | 0.47   | 7.92   | 120          | 56.40     | 950.00    |
| 7x28 | 24        | 0.47   | 7.88   | 120          | 56.40     | 946.00    |