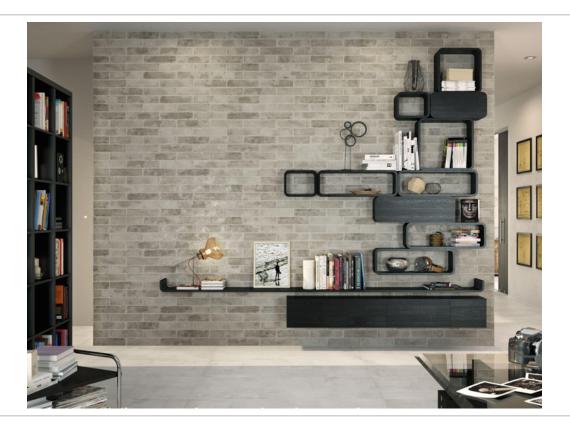

## SERIES SUBWAY

7x28





























BLACK \_\_\_\_\_



SUBWAY BLACK | 7x28 G.114 | Porcelain tile | White body tiles

COTTO \_\_\_\_\_\_



SUBWAY COTTO | 7x28 G.114 | Porcelain tile | White body tiles

NATURE \_\_\_\_\_\_



SUBWAY NATURE | 7x28 G.114 | Porcelain tile | White body tiles



PEARL



SUBWAY PEARL | 7x28
G.114 | Porcelain tile | White body tiles

TERRA \_\_



SUBWAY TERRA | 7x28 G.114 | Porcelain tile | White body tiles

WHITE \_\_\_\_\_



SUBWAY WHITE | 7x28 G.114 | Porcelain tile | White body tiles



PHOTO GALLERY -

















































## BOARDS -

























## DISPLAYS \_

















PACKING \_\_\_\_\_

| Size | units/box | m²/box | kg/box | boxes/pallet | m²/pallet | kg/pallet |
|------|-----------|--------|--------|--------------|-----------|-----------|
| 7x28 | 24        | 0.47   | 7.55   | 120          | 56.40     | 906.00    |
| 7x28 | 24        | 0.47   | 7.92   | 120          | 56.40     | 950.00    |
| 7x28 | 24        | 0.47   | 7.88   | 120          | 56.40     | 946.00    |

**WARNING** Packaging details. These details are only for guidance purposes. The contents may vary. Please contact our sales representatives for precise details