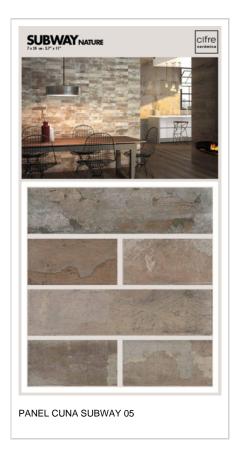

## SERIES SUBWAY

7x28

BLACK \_\_\_\_\_

SUBWAY BLACK | 7x28 G.114 | Porcelain tile | White body tiles

COTTO \_\_\_\_\_\_

SUBWAY COTTO | 7x28 G.114 | Porcelain tile | White body tiles

NATURE \_\_\_\_\_\_

SUBWAY NATURE | 7x28 G.114 | Porcelain tile | White body tiles