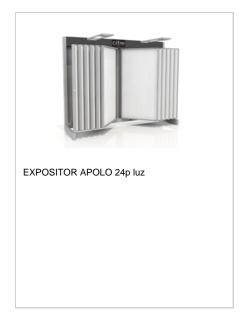

## DISPLAYS \_

PACKING \_\_\_\_\_

| Size | units/box | m²/box | kg/box | boxes/pallet | m²/pallet | kg/pallet |
|------|-----------|--------|--------|--------------|-----------|-----------|
| 7x28 | 24        | 0.47   | 7.55   | 120          | 56.40     | 906.00    |
| 7x28 | 24        | 0.47   | 7.92   | 120          | 56.40     | 950.00    |
| 7x28 | 24        | 0.47   | 7.88   | 120          | 56.40     | 946.00    |