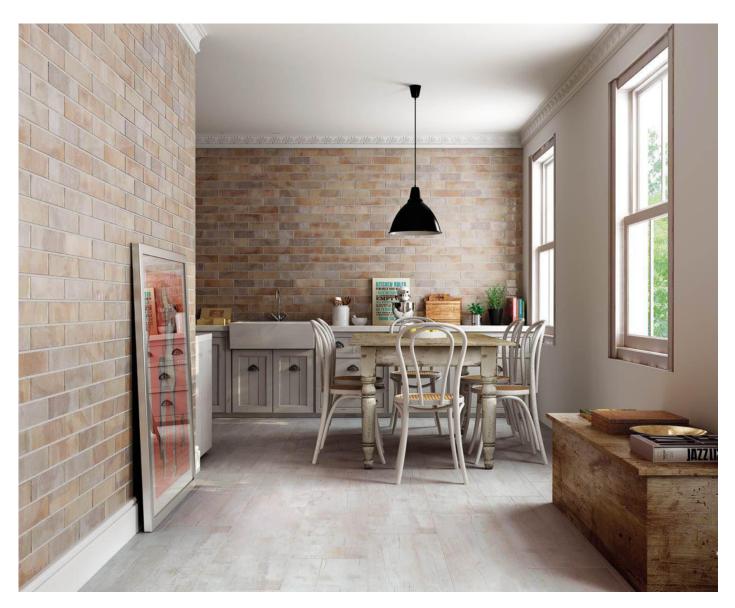

## SERIES SUBWAY

7x28

BLACK \_\_\_\_\_

SUBWAY BLACK | 7x28 G.114 | Porcelain tile | White body tiles

COTTO \_\_\_\_\_\_

SUBWAY COTTO | 7x28 G.114 | Porcelain tile | White body tiles

NATURE \_\_\_\_\_\_

SUBWAY NATURE | 7x28 G.114 | Porcelain tile | White body tiles

PEARL

SUBWAY PEARL | 7x28
G.114 | Porcelain tile | White body tiles

TERRA \_\_

SUBWAY TERRA | 7x28 G.114 | Porcelain tile | White body tiles

WHITE \_\_\_\_\_

SUBWAY WHITE | 7x28 G.114 | Porcelain tile | White body tiles

PHOTO GALLERY -