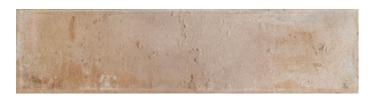

PEARL

SUBWAY PEARL | 7x28
G.114 | Porcelain tile | White body tiles

TERRA \_\_

SUBWAY TERRA | 7x28 G.114 | Porcelain tile | White body tiles

WHITE \_\_\_\_\_

SUBWAY WHITE | 7x28 G.114 | Porcelain tile | White body tiles