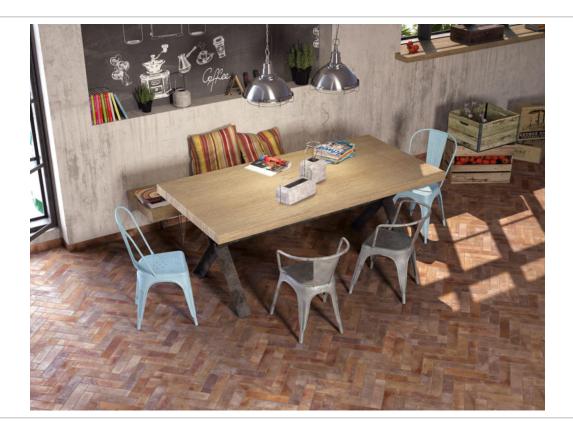

## SERIES SUBWAY

7x28





























BLACK \_\_\_\_\_



SUBWAY BLACK | 7x28 G.114 | Porcelain tile | White body tiles

COTTO \_\_\_\_\_\_



SUBWAY COTTO | 7x28 G.114 | Porcelain tile | White body tiles

NATURE \_\_\_\_\_\_



SUBWAY NATURE | 7x28 G.114 | Porcelain tile | White body tiles



PEARL



SUBWAY PEARL | 7x28
G.114 | Porcelain tile | White body tiles

TERRA \_\_



SUBWAY TERRA | 7x28 G.114 | Porcelain tile | White body tiles

WHITE \_\_\_\_\_



SUBWAY WHITE | 7x28 G.114 | Porcelain tile | White body tiles



PHOTO GALLERY -

















































## BOARDS -

























## DISPLAYS \_

















PACKING \_\_\_\_\_

| Size | units/box | m²/box | kg/box | boxes/pallet | m²/pallet | kg/pallet |
|------|-----------|--------|--------|--------------|-----------|-----------|
| 7x28 | 24        | 0.47   | 7.55   | 120          | 56.40     | 906.00    |
| 7x28 | 24        | 0.47   | 7.92   | 120          | 56.40     | 950.00    |
| 7x28 | 24        | 0.47   | 7.88   | 120          | 56.40     | 946.00    |

**WARNING** Packaging details. These details are only for guidance purposes. The contents may vary. Please contact our sales representatives for precise details