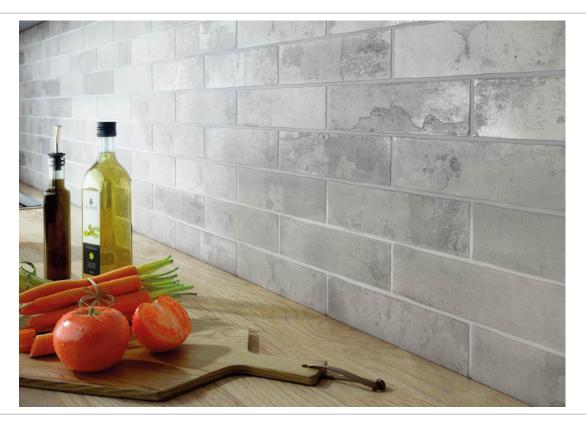

## SERIES SUBWAY

7x28





























BLACK \_\_\_\_\_



SUBWAY BLACK | 7x28 G.114 | Porcelain tile | White body tiles

COTTO \_\_\_\_\_\_



SUBWAY COTTO | 7x28 G.114 | Porcelain tile | White body tiles

NATURE \_\_\_\_\_\_



SUBWAY NATURE | 7x28 G.114 | Porcelain tile | White body tiles



PEARL



SUBWAY PEARL | 7x28
G.114 | Porcelain tile | White body tiles

TERRA \_\_



SUBWAY TERRA | 7x28 G.114 | Porcelain tile | White body tiles

WHITE \_\_\_\_\_



SUBWAY WHITE | 7x28 G.114 | Porcelain tile | White body tiles



PHOTO GALLERY -

















































## BOARDS -

























## DISPLAYS \_

















PACKING \_\_\_\_\_

| Size | units/box | m²/box | kg/box | boxes/pallet | m²/pallet | kg/pallet |
|------|-----------|--------|--------|--------------|-----------|-----------|
| 7x28 | 24        | 0.47   | 7.55   | 120          | 56.40     | 906.00    |
| 7x28 | 24        | 0.47   | 7.92   | 120          | 56.40     | 950.00    |
| 7x28 | 24        | 0.47   | 7.88   | 120          | 56.40     | 946.00    |

**WARNING** Packaging details. These details are only for guidance purposes. The contents may vary. Please contact our sales representatives for precise details