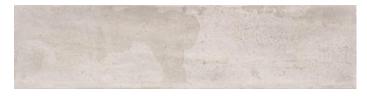

PEARL

SUBWAY PEARL | 7x28
G.114 | Porcelain tile | White body tiles

TERRA \_\_

SUBWAY TERRA | 7x28 G.114 | Porcelain tile | White body tiles

WHITE \_\_\_\_\_

SUBWAY WHITE | 7x28 G.114 | Porcelain tile | White body tiles