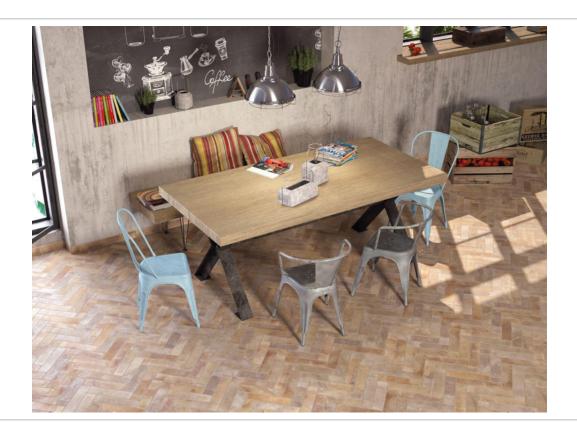

## SERIES SUBWAY

7x28





























BLACK \_\_\_\_\_



SUBWAY BLACK | 7x28 G.114 | Porcelain tile | White body tiles

COTTO \_\_\_\_\_\_



SUBWAY COTTO | 7x28 G.114 | Porcelain tile | White body tiles

NATURE \_\_\_\_\_\_



SUBWAY NATURE | 7x28 G.114 | Porcelain tile | White body tiles



PEARL



SUBWAY PEARL | 7x28
G.114 | Porcelain tile | White body tiles

TERRA \_\_



SUBWAY TERRA | 7x28 G.114 | Porcelain tile | White body tiles

WHITE \_\_\_\_\_



SUBWAY WHITE | 7x28 G.114 | Porcelain tile | White body tiles



PHOTO GALLERY -

















































## BOARDS -

























## DISPLAYS \_

















PACKING \_\_\_\_\_

| Size | units/box | m²/box | kg/box | boxes/pallet | m²/pallet | kg/pallet |
|------|-----------|--------|--------|--------------|-----------|-----------|
| 7x28 | 24        | 0.47   | 7.55   | 120          | 56.40     | 906.00    |
| 7x28 | 24        | 0.47   | 7.92   | 120          | 56.40     | 950.00    |
| 7x28 | 24        | 0.47   | 7.88   | 120          | 56.40     | 946.00    |

**WARNING** Packaging details. These details are only for guidance purposes. The contents may vary. Please contact our sales representatives for precise details