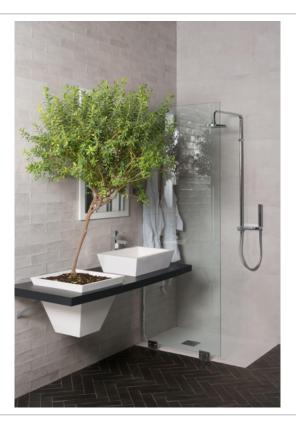

## SERIES SUBWAY

7x28





























BLACK \_\_\_\_\_



SUBWAY BLACK | 7x28 G.114 | Porcelain tile | White body tiles

COTTO \_\_\_\_\_\_



SUBWAY COTTO | 7x28 G.114 | Porcelain tile | White body tiles

NATURE \_\_\_\_\_\_



SUBWAY NATURE | 7x28 G.114 | Porcelain tile | White body tiles



PEARL



SUBWAY PEARL | 7x28
G.114 | Porcelain tile | White body tiles

TERRA \_\_



SUBWAY TERRA | 7x28 G.114 | Porcelain tile | White body tiles

WHITE \_\_\_\_\_



SUBWAY WHITE | 7x28 G.114 | Porcelain tile | White body tiles



PHOTO GALLERY -

















































## BOARDS -

























## DISPLAYS \_

















PACKING \_\_\_\_\_

| Size | units/box | m²/box | kg/box | boxes/pallet | m²/pallet | kg/pallet |
|------|-----------|--------|--------|--------------|-----------|-----------|
| 7x28 | 24        | 0.47   | 7.55   | 120          | 56.40     | 906.00    |
| 7x28 | 24        | 0.47   | 7.92   | 120          | 56.40     | 950.00    |
| 7x28 | 24        | 0.47   | 7.88   | 120          | 56.40     | 946.00    |

**WARNING** Packaging details. These details are only for guidance purposes. The contents may vary. Please contact our sales representatives for precise details