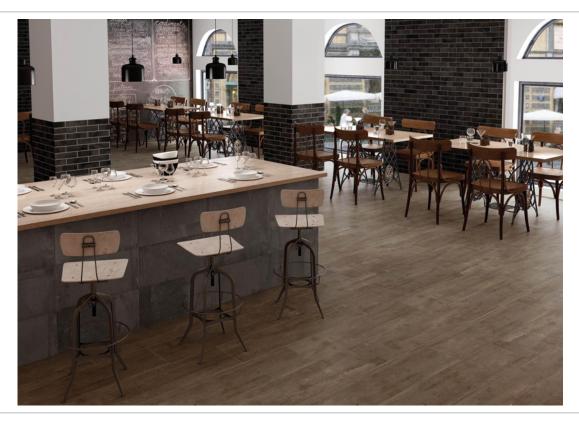

## SERIES SUBWAY

7x28





























BLACK \_\_\_\_\_



SUBWAY BLACK | 7x28 G.114 | Porcelain tile | White body tiles

COTTO \_\_\_\_\_\_



SUBWAY COTTO | 7x28 G.114 | Porcelain tile | White body tiles

NATURE \_\_\_\_\_\_



SUBWAY NATURE | 7x28 G.114 | Porcelain tile | White body tiles



PEARL



SUBWAY PEARL | 7x28
G.114 | Porcelain tile | White body tiles

TERRA \_\_



SUBWAY TERRA | 7x28 G.114 | Porcelain tile | White body tiles

WHITE \_\_\_\_\_



SUBWAY WHITE | 7x28 G.114 | Porcelain tile | White body tiles



PHOTO GALLERY -

















































## BOARDS -

























## DISPLAYS \_

















PACKING \_\_\_\_\_

| Size | units/box | m²/box | kg/box | boxes/pallet | m²/pallet | kg/pallet |
|------|-----------|--------|--------|--------------|-----------|-----------|
| 7x28 | 24        | 0.47   | 7.55   | 120          | 56.40     | 906.00    |
| 7x28 | 24        | 0.47   | 7.92   | 120          | 56.40     | 950.00    |
| 7x28 | 24        | 0.47   | 7.88   | 120          | 56.40     | 946.00    |

**WARNING** Packaging details. These details are only for guidance purposes. The contents may vary. Please contact our sales representatives for precise details