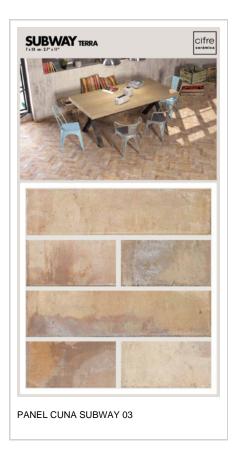

PEARL

SUBWAY PEARL | 7x28
G.114 | Porcelain tile | White body tiles

TERRA \_\_

SUBWAY TERRA | 7x28 G.114 | Porcelain tile | White body tiles

WHITE \_\_\_\_\_

SUBWAY WHITE | 7x28 G.114 | Porcelain tile | White body tiles